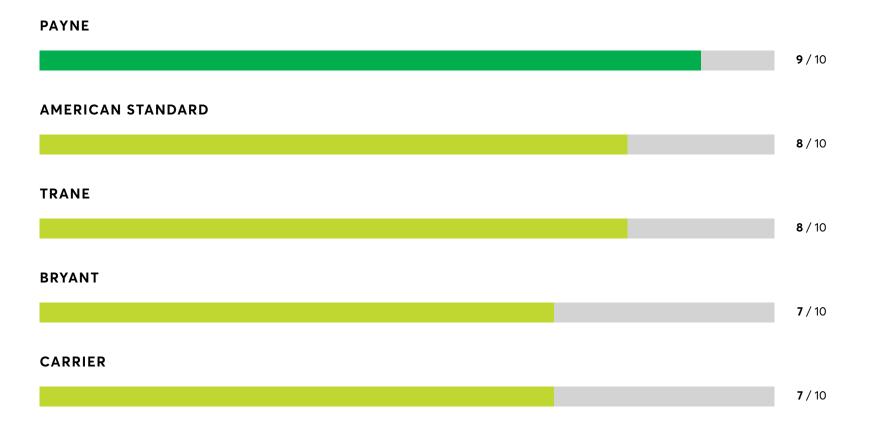

# **Owner Satisfaction**

#### AMERICAN STANDARD

|         | <b>9</b> / 10 |
|---------|---------------|
| LENNOX  |               |
|         | <b>9</b> / 10 |
| TRANE   |               |
|         | <b>9</b> / 10 |
| BRYANT  |               |
|         | <b>8</b> / 10 |
| CARRIER | 0 / 10        |
|         | <b>8</b> / 10 |
| RHEEM   | <b>7</b> / 10 |

# RUUD

|              | <b>7</b> / 10 |
|--------------|---------------|
| ARMSTRONG    |               |
|              | <b>6</b> / 10 |
| COMFORTMAKER |               |
|              | <b>6</b> / 10 |
| CONCORD      |               |
|              | <b>6</b> / 10 |
| DAY & NIGHT  | <b>6</b> / 10 |
| DUCANE       | · · · · · ·   |
|              | <b>6</b> / 10 |
| HEIL         |               |
|              | <b>6</b> / 10 |
| KEEPRITE     |               |
|              | <b>6</b> / 10 |
| TEMPETAD     |               |

TEMPSTAR

**6** / 10

| AMANA      |               |
|------------|---------------|
|            | <b>5</b> / 10 |
|            |               |
| COLEMAN    |               |
|            | 5 / 10        |
| GOODMAN    |               |
|            | 5 / 10        |
| LUXAIRE    |               |
|            | 5 / 10        |
| PAYNE      |               |
|            | 5 / 10        |
| YORK       |               |
| YORK       | <b>5</b> / 10 |
|            | 3710          |
| FRIGIDAIRE |               |
|            | 4 / 10        |
| ΜΑΥΤΑG     |               |
|            | 4 / 10        |